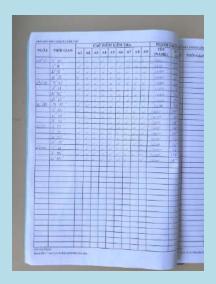

# Sewing line

| PHIÊU KIÊM TRA MÁY MAY HÀNG THẮNG |               |     |   |                             |       |                    |                   |              |  |  |  |  |  |  |
|-----------------------------------|---------------|-----|---|-----------------------------|-------|--------------------|-------------------|--------------|--|--|--|--|--|--|
| NGÁV                              | Action in the | max |   | many man<br>maybe<br>mayyee | CHUIN | NE<br>SENIO<br>MAS | MGGER<br>REEN TRA | Gitt<br>Gitt |  |  |  |  |  |  |
| 2,00/2020                         | 15            |     |   | 4                           | a     |                    | Silv-             |              |  |  |  |  |  |  |
| .f. такжа                         | 2             |     | 1 | 47                          | 1     |                    | 711-              |              |  |  |  |  |  |  |
| 1.m200                            | 1             | ,   | 9 | 100                         | 1     | 1                  | WE                |              |  |  |  |  |  |  |
| (Leszon                           | V             | 9   | 1 | 2                           |       |                    | m                 |              |  |  |  |  |  |  |
| 4,050000                          | 10            | 1   |   | 0                           | 7     | W                  | m                 |              |  |  |  |  |  |  |
| £.100/2020                        | 6             | V   | 1 | 7                           |       | -                  | we                |              |  |  |  |  |  |  |
| 4.7979600                         |               | 7   | * | 1                           | 1     | 9                  | 1200              |              |  |  |  |  |  |  |
| £/08/2020                         | 1             | У   |   | -7                          | V     | N.                 | 100               |              |  |  |  |  |  |  |
| -99.2020                          | 2             | 5   | * | 10                          | 2     | Y                  | now               | -            |  |  |  |  |  |  |
| A110/2020                         | 9             |     |   | Y                           | 7//   | -V                 | Men               | -            |  |  |  |  |  |  |
| /11/2020                          | V             | 1   | V | 100                         | -W    | 100                | (A.               | -            |  |  |  |  |  |  |
| /12/20020                         |               |     |   |                             |       |                    |                   |              |  |  |  |  |  |  |