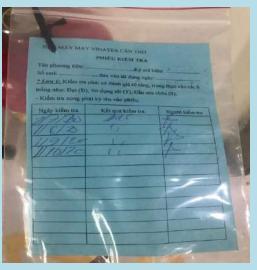

# Sewing line

| PHIÊU KIÊM TRA MÁY MAY HÀNG THẮNG |               |     |   |                             |       |                    |                   |              |  |  |  |  |  |  |
|-----------------------------------|---------------|-----|---|-----------------------------|-------|--------------------|-------------------|--------------|--|--|--|--|--|--|
| NGÁV                              | Action in the | max |   | many man<br>maybe<br>mayyee | CHUIN | NE<br>SENIO<br>MAS | MGGER<br>REEN TRA | Gitt<br>Gitt |  |  |  |  |  |  |
| 2,00/2020                         | 15            |     |   | 4                           | a     |                    | Silv-             |              |  |  |  |  |  |  |
| .f. такжа                         | 2             |     | 1 | 47                          | 1     |                    | 711-              |              |  |  |  |  |  |  |
| 1.m200                            | 1             | ,   | 9 | 100                         | 1     | 1                  | WE                |              |  |  |  |  |  |  |
| (Leszon                           | V             | 9   | 1 | 2                           |       |                    | m                 |              |  |  |  |  |  |  |
| 4,050000                          | 10            | 1   |   | 0                           | 7     | W                  | m                 |              |  |  |  |  |  |  |
| £.100/2020                        | 6             | V   | 1 | 7                           |       | -                  | we                |              |  |  |  |  |  |  |
| 4.7979600                         |               | 7   | * | 1                           | 1     | 9                  | 1200              |              |  |  |  |  |  |  |
| £/08/2020                         | 1             | У   |   | -7                          | V     | N.                 | 100               |              |  |  |  |  |  |  |
| -99.2020                          | 2             | 5   | * | 10                          | 2     | Y                  | now               | -            |  |  |  |  |  |  |
| A110/2020                         | 9             |     |   | Y                           | 7//   | -V                 | Men               | -            |  |  |  |  |  |  |
| /11/2020                          | V             | 1   | V | 100                         | -W    | 100                | (A.               | -            |  |  |  |  |  |  |
| /12/20020                         |               |     |   |                             |       |                    |                   |              |  |  |  |  |  |  |