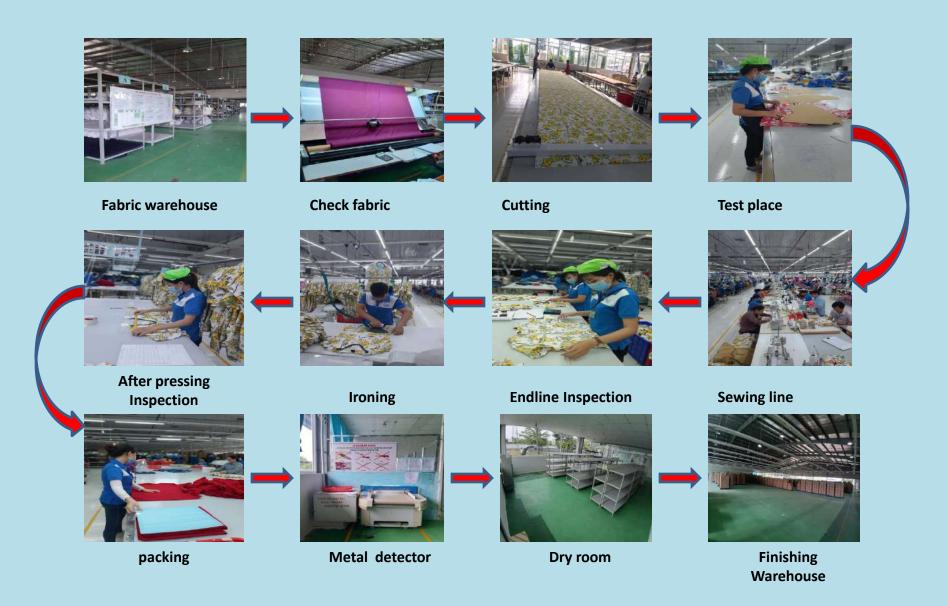

hine | 42       |
| 19  | Flatbed bottom coverstitch machine    | 41       |
| 20  | Crocking                              | 1        |
| 21  | Pull test                             | 1        |
| 22  | Washing & Drying machine              | 2        |
| 23  | Lightbox                              | 1        |

#### **FACTORY OVERVIEW**

o TOTAL SQUARE METERS: 30.000 USED SQUARE METERS: 15.500

MATERIAL & ACCESSORIES W/H AREA: 1.824 M2

SEWING LINE AREA: 7.332 M2

FINISHING AREA: 1.520 M2

CANTEEN AREA: 1.098 M2



## Overview



## **Factory Overview**







## Solar panel source



Solar panel source: The factory is currently leasing solar panel system. The factory expectation is going to use this power source directly in the future.



## Overview & Office





## PRODUCTION PRODUCE



## LAB ROOM













### Trims warehouse









**Trimcard** 

Main label area

### Fabric warehouse





Fabric Inspection report







## **CUTTING ROOM**





Metal goves for cutter









# Sewing line







| PHIÊU KIÊM TRA MÁY MAY HÀNG THẮNG |               |     |   |                             |       |                    |                   |              |  |  |  |  |  |  |
|-----------------------------------|---------------|-----|---|-----------------------------|-------|--------------------|-------------------|--------------|--|--|--|--|--|--|
| NGÁV                              | Action in the | max |   | many man<br>maybe<br>mayyee | CHUIN | NE<br>SENIO<br>MAS | MGGER<br>REEN TRA | Gitt<br>Gitt |  |  |  |  |  |  |
| 2,00/2020                         | 15