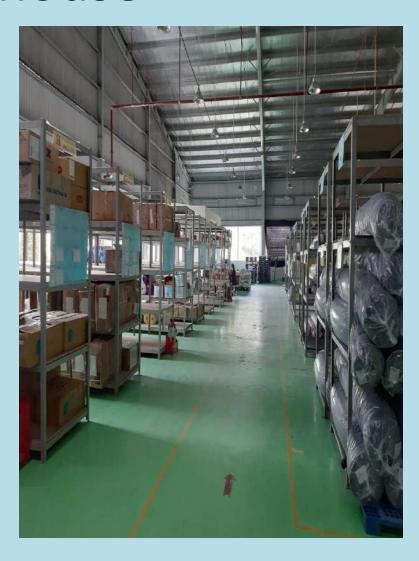

achine    | 41       |
| 20  | Crocking                              | 1        |
| 21  | Pull test                             | 1        |
| 22  | Washing & Drying machine              | 2        |
| 23  | Lightbox                              | 1        |

#### **FACTORY OVERVIEW**

o TOTAL SQUARE METERS: 30.000 USED SQUARE METERS: 15.500

MATERIAL & ACCESSORIES W/H AREA: 1.824 M2

SEWING LINE AREA: 7.332 M2

FINISHING AREA: 1.520 M2

CANTEEN AREA: 1.098 M2



## Overview



## **Factory Overview**







## Solar panel source



Solar panel source: The factory is currently leasing solar panel system. The factory expectation is going to use this power source directly in the future.



## Overview & Office





## PRODUCTION PRODUCE



## LAB ROOM













### Trims warehouse









**Trimcard** 

Main label area

### Fabric warehouse





Fabric Inspection report







## **CUTTING ROOM**





Metal goves for cutter









# Sewing line







| PHIÊU KIÊM TRA MÁY MAY HÀNG THẮNG |               |     |   |                             |       |                    |                   |              |  |  |  |  |  |  |
|-----------------------------------|---------------|-----|---|-----------------------------|-------|--------------------|-------------------|--------------|--|--|--|--|--|--|
| NGÁV                              | Action in the | max |   | many man<br>maybe<br>mayyee | CHUIN | NE<br>SENIO<br>MAS | MGGER<br>REEN TRA | Gitt<br>Gitt |  |  |  |  |  |  |
| 2,00/2020                         | 15            |     |   | 4                           | a     |