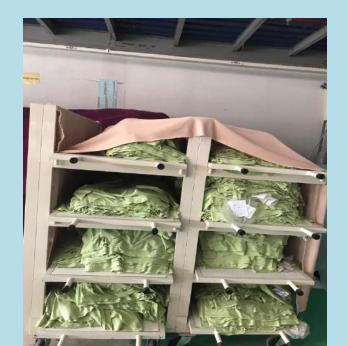

22  | Washing & Drying machine              | 2        |
| 23  | Lightbox                              | 1        |

#### **FACTORY OVERVIEW**

o TOTAL SQUARE METERS: 30.000 USED SQUARE METERS: 15.500

MATERIAL & ACCESSORIES W/H AREA: 1.824 M2

SEWING LINE AREA: 7.332 M2

FINISHING AREA: 1.520 M2

CANTEEN AREA: 1.098 M2



## Overview



## **Factory Overview**







## Solar panel source



Solar panel source: The factory is currently leasing solar panel system. The factory expectation is going to use this power source directly in the future.



## Overview & Office





## PRODUCTION PRODUCE



## LAB ROOM













### Trims warehouse









**Trimcard** 

Main label area

### Fabric warehouse





Fabric Inspection report







## **CUTTING ROOM**





Metal goves for cutter









# Sewing line







| PHIÊU KIÊM TRA MÁY MAY HÀNG THẮNG |               |     |   |                             |       |                    |                   |              |  |  |  |  |  |  |
|-----------------------------------|---------------|-----|---|-----------------------------|-------|--------------------|-------------------|--------------|--|--|--|--|--|--|
| NGÁV                              | Action in the | max |   | many man<br>maybe<br>mayyee | CHUIN | NE<br>SENIO<br>MAS | MGGER<br>REEN TRA | Gitt<br>Gitt |  |  |  |  |  |  |
| 2,00/2020                         | 15            |     |   | 4                           | a     |                    | Silv-             |              |  |  |  |  |  |  |
| .f. такжа                         | 2             |     | 1 | 47