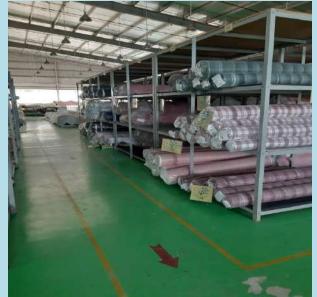

| Pull test                             | 1        |
| 22  | Washing & Drying machine              | 2        |
| 23  | Lightbox                              | 1        |

#### **FACTORY OVERVIEW**

o TOTAL SQUARE METERS: 30.000 USED SQUARE METERS: 15.500

MATERIAL & ACCESSORIES W/H AREA: 1.824 M2

SEWING LINE AREA: 7.332 M2

FINISHING AREA: 1.520 M2

CANTEEN AREA: 1.098 M2



## Overview



## **Factory Overview**







## Solar panel source



Solar panel source: The factory is currently leasing solar panel system. The factory expectation is going to use this power source directly in the future.



## Overview & Office





## PRODUCTION PRODUCE



## LAB ROOM













### Trims warehouse









**Trimcard** 

Main label area

### Fabric warehouse





Fabric Inspection report







## **CUTTING ROOM**





Metal goves for cutter









# Sewing line







| PHIÊU KIÊM TRA MÁY MAY HÀNG THẮNG |               |     |   |                             |       |                    |                   |              |  |  |  |  |  |  |
|-----------------------------------|---------------|-----|---|-----------------------------|-------|--------------------|-------------------|--------------|--|--|--|--|--|--|
| NGÁV                              | Action in the | max |   | many man<br>maybe<br>mayyee | CHUIN | NE<br>SENIO<br>MAS | MGGER<br>REEN TRA | Gitt<br>Gitt |  |  |  |  |  |  |
| 2,00/2020                         | 15            |     |   | 4                           | a     |                    | Silv-             |              |  |  |  |  |  |  |
| .f. такжа