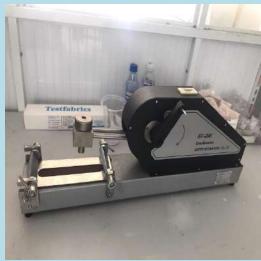

#### **MACHINERY LIST**

## (Danh sách thiết bị)

| NO.<br>(STT) | MACHINE<br>(Loại máy)                     | QUANTITY<br>(Số lượng) |
|--------------|-------------------------------------------|------------------------|
| 01           | Single needle lockstitch machines         | 507                    |
| 02           | Overlocking 6 thread                      | 252                    |
| 03           | Steam pressing machines                   | 100                    |
| 04           | Buttonhole machines                       | 21                     |
| 05           | Cutting machine (no auto cutting machine) | 32                     |
| 06           | CAD/CAM                                   | 2                      |
| 07           | Marker printer                            | 2                      |
| 08           | Fusing machine                            | 1                      |
| 09           | Relaxing machine                          | 1                      |
| 10           | Fabric inspection                         | 3                      |
| 11           | Cutting table                             | 10                     |

## MACHINERY LIST

| NO. | MACHINE                               | QUANTITY |
|-----|---------------------------------------|----------|
| 12  | KANSAI machines                       | 61       |
| 14  | Double needle sewing machines         | 20       |
| 15  | Bartack machines                      | 30       |
| 16  | Thread Winding Machines               | 09       |
| 17  | Metal detector machine                | 1        |
| 18  | Cylinder bed interlock stitch machine | 42       |
| 19  | Flatbed bottom coverstitch machine    | 41       |
| 20  | Crocking                              | 1        |
| 21  | Pull test                             | 1        |
| 22  | Washing & Drying machine              | 2        |
| 23  | Lightbox                              | 1        |