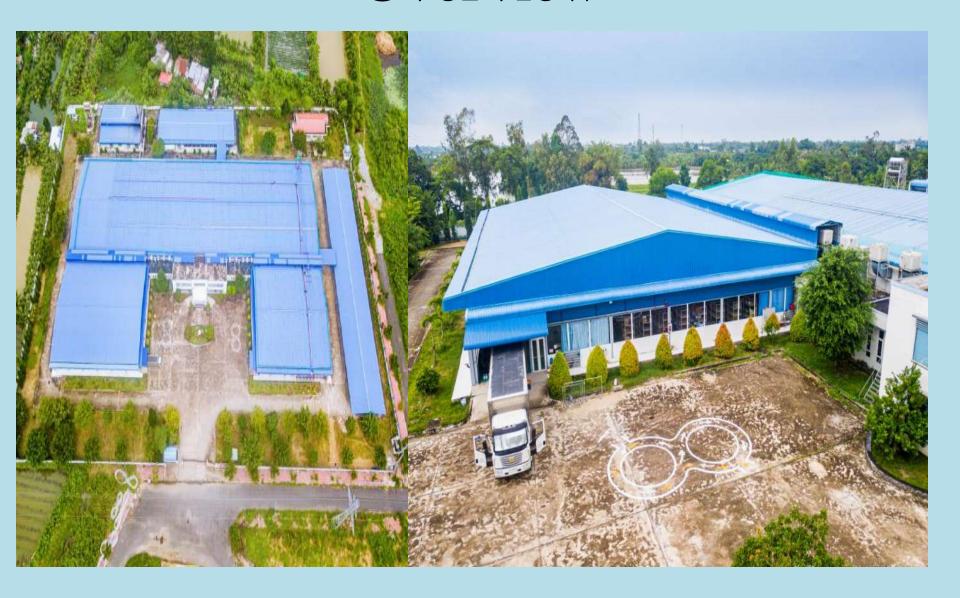

#### **FACTORY OVERVIEW**

o TOTAL SQUARE METERS: 30.000 USED SQUARE METERS: 15.500

MATERIAL & ACCESSORIES W/H AREA: 1.824 M2

SEWING LINE AREA: 7.332 M2

FINISHING AREA: 1.520 M2

CANTEEN AREA: 1.098 M2

## **Factory Overview**