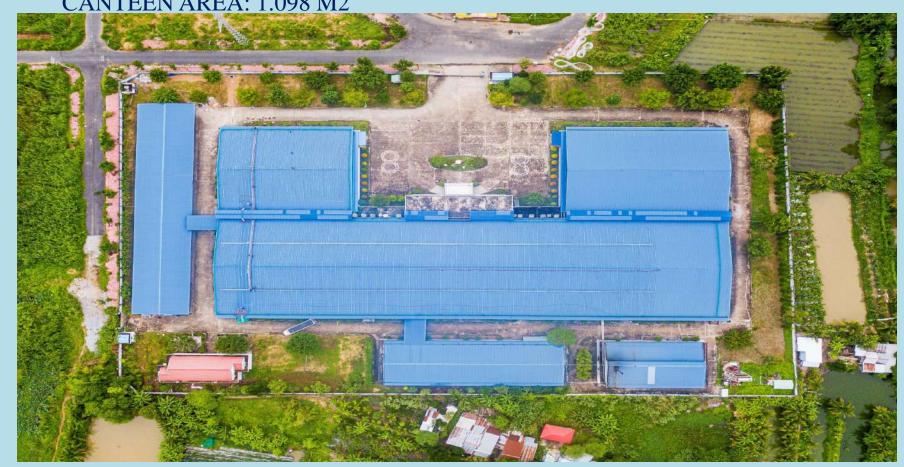

#### **FACTORY OVERVIEW**

o TOTAL SQUARE METERS: 30.000 USED SQUARE METERS: 15.500

MATERIAL & ACCESSORIES W/H AREA: 1.824 M2

SEWING LINE AREA: 7.332 M2

FINISHING AREA: 1.520 M2

CANTEEN AREA: 1.098 M2

## **Factory Overview**