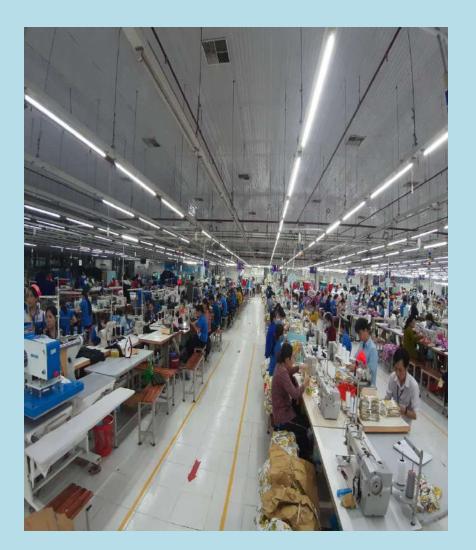

g machine              | 2        |
| 23  | Lightbox                              | 1        |

#### **FACTORY OVERVIEW**

o TOTAL SQUARE METERS: 30.000 USED SQUARE METERS: 15.500

MATERIAL & ACCESSORIES W/H AREA: 1.824 M2

SEWING LINE AREA: 7.332 M2

FINISHING AREA: 1.520 M2

CANTEEN AREA: 1.098 M2



## Overview



## **Factory Overview**







## Solar panel source



Solar panel source: The factory is currently leasing solar panel system. The factory expectation is going to use this power source directly in the future.



## Overview & Office





## PRODUCTION PRODUCE



## LAB ROOM













### Trims warehouse









**Trimcard** 

Main label area

### Fabric warehouse





Fabric Inspection report







## **CUTTING ROOM**





Metal goves for cutter









# Sewing line







| PHIÊU KIÊM TRA MÁY MAY HÀNG THẮNG |               |     |   |                             |       |                    |                   |              |  |  |  |  |  |  |
|-----------------------------------|---------------|-----|---|-----------------------------|-------|--------------------|-------------------|--------------|--|--|--|--|--|--|
| NGÁV                              | Action in the | max |   | many man<br>maybe<br>mayyee | CHUIN | NE<br>SENIO<br>MAS | MGGER<br>REEN TRA | Gitt<br>Gitt |  |  |  |  |  |  |
| 2,00/2020                         | 15            |     |   | 4                           | a     |                    | Silv-             |              |  |  |  |  |  |  |
| .f. такжа                         | 2             |     | 1 | 47