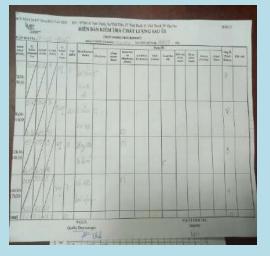

# Sewing line

| PHIÊU KIÊM TRA MÁY MAY HÀNG THẮNG |               |     |   |                             |       |                    |                   |              |  |  |  |  |  |  |
|-----------------------------------|---------------|-----|---|-----------------------------|-------|--------------------|-------------------|--------------|--|--|--|--|--|--|
| NGÁV                              | Action in the | max |   | many man<br>maybe<br>mayyee | CHUIN | NE<br>SENIO<br>MAS | MGGER<br>REEN TRA | Gitt<br>Gitt |  |  |  |  |  |  |
| 2,00/2020                         | 15            |     |   | 4                           | a     |                    | Silv-             |              |  |  |  |  |  |  |
| .f. такжа                         | 2             |     | 1 | 47                          | 1     |                    | 711-              |              |  |  |  |  |  |  |
| 1.m200                            | 1             | ,   | 9 | 100                         | 1     | 1                  | WE                |              |  |  |  |  |  |  |
| (Leszon                           | V             | 9   | 1 | 2                           |       |                    | m                 |              |  |  |  |  |  |  |
| 4,050000                          | 10            | 1   |   | 0                           | 7     | W                  | m                 |              |  |  |  |  |  |  |
| £.100/2020                        | 6             | V   | 1 | 7                           |       | -                  | we                |              |  |  |  |  |  |  |
| 4.7979600                         |               | 7   | * | 1                           | 1     | 9                  | 1200              |              |  |  |  |  |  |  |
| £/08/2020                         | 1             | У   |   | -7                          | V     | N.                 | 100               |              |  |  |  |  |  |  |
| -99.2020                          | 2             | 5   | * | 10                          | 2     | Y                  | now               | -            |  |  |  |  |  |  |
| A110/2020                         | 9             |     |   | Y                           | 7//   | -V                 | Men               | -            |  |  |  |  |  |  |
| /11/2020                          | V             | 1   | V | 100                         | -W    | 100                | (A.               | -            |  |  |  |  |  |  |
| /12/20020                         |               |     |   |                             |       |                    |                   |              |  |  |  |  |  |  |