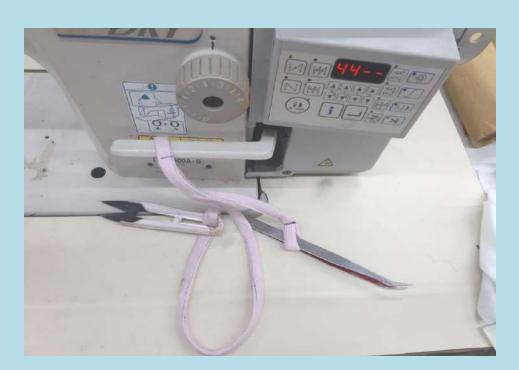

| 10  | it  | (6)   |     |     |      | (0)   |      |      |    | (0)         |       |     |      | 1939  |     |     |    | 434   |     |

**Endline Insepction** 

Report

## **Ironing Area**









# Packing Area











## Finishing Warehouse







## Protected Storage

Green bins put good product Red bins put rejected product



## Onsite quality control







Sample approve for production



## Scissors/knives/sharp tools







Box put sharp tools

#### Broken needle record



| SIT   | Ten Người Đối Kim