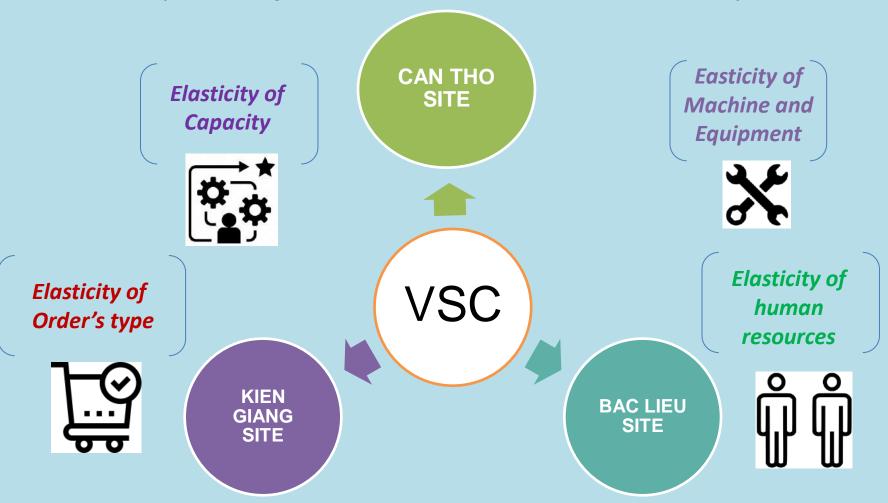

#### **VINATEX FACTORIES LOCATION**

VSC's special strength is the "ELASTICITY" in the internal system