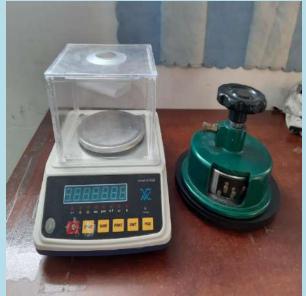

| Pull test                             | 1        |
| 22  | Washing & Drying machine              | 2        |
| 23  | Lightbox                              | 1        |

#### **FACTORY OVERVIEW**

o TOTAL SQUARE METERS: 30.000 USED SQUARE METERS: 15.500

MATERIAL & ACCESSORIES W/H AREA: 1.824 M2

SEWING LINE AREA: 7.332 M2

FINISHING AREA: 1.520 M2

CANTEEN AREA: 1.098 M2



## Overview



## **Factory Overview**







## Solar panel source



Solar panel source: The factory is currently leasing solar panel system. The factory expectation is going to use this power source directly in the future.



## Overview & Office





## PRODUCTION PRODUCE



## LAB ROOM













### Trims warehouse









**Trimcard** 

Main label area

### Fabric warehouse





Fabric Inspection report







## **CUTTING ROOM**





Metal goves for cutter









# Sewing line







| PHIÊU KIÊM TRA MÁY MAY HÀNG THẮNG |               |     |   |                             |       |                    |                   |              |  |  |  |  |  |  |
|-----------------------------------|---------------|-----|---|-----------------------------|-------|--------------------|-------------------|--------------|--|--|--|--|--|--|
| NGÁV                              | Action in the | max |   | many man<br>maybe<br>mayyee | CHUIN | NE<br>SENIO<br>MAS | MGGER<br>REEN TRA | Gitt<br>Gitt |  |  |  |  |  |  |
| 2,00/2020                         | 15            |     |   | 4                           | a     |                    | Silv-             |              |  |  |  |  |  |  |
| .f. такжа