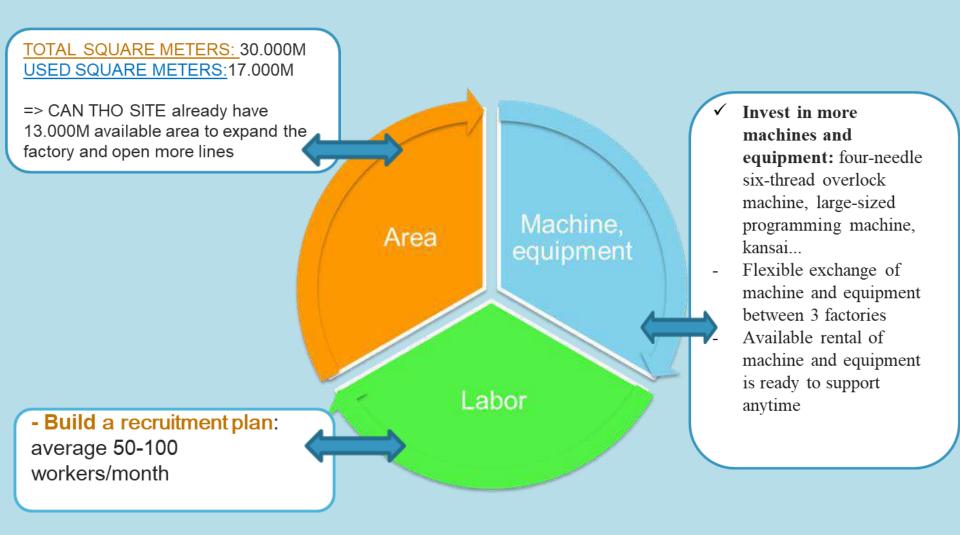

#### **FACTORY OVERVIEW**

o TOTAL SQUARE METERS: 30.000 USED SQUARE METERS: 15.500

MATERIAL & ACCESSORIES W/H AREA: 1.824 M2

SEWING LINE AREA: 7.332 M2

FINISHING AREA: 1.520 M2

CANTEEN AREA: 1.098 M2

#### **GENERAL INFORMATION**

- We Vinatex Can Tho manufactory, is located at Vinh Thanh Trade center, Vinh Tien Hamlet, Vinh Thanh Town, Vinh Thanh District, Can Tho City, Viet Nam. Our factory was founded in 2016
- Contact person: NGUYEN VAN SANG- Director
- *Email Address*: sangct@vinatexvsc.com
- *PHONE NO.*: 84-93-9675568
- Our factory covers an area of 30,000m2.
- Main product: Sportwear, Dress, Sleepwear
- Total employees: 890
- 16 sewing line (30-36 worker per line)
- Monthly Capacity: 500.000 ~550.000 pcs
- We got the WRAP certification in Jan 2022 and pass the evaluation of JCP in Nov,2021. pass Scan audit on Mar 17<sup>th</sup>, 2021. We'll never stop making further improvement on the management to make our products more competitive.
- We sincerely welcome the domestic and international friends to visit and to patronize cooperation.