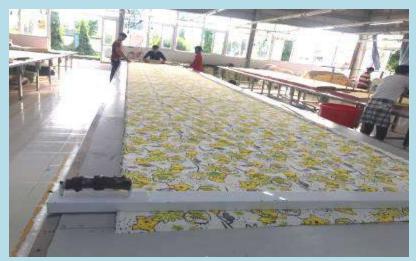

| 1        |
| 22  | Washing & Drying machine              | 2        |
| 23  | Lightbox                              | 1        |

#### **FACTORY OVERVIEW**

o TOTAL SQUARE METERS: 30.000 USED SQUARE METERS: 15.500

MATERIAL & ACCESSORIES W/H AREA: 1.824 M2

SEWING LINE AREA: 7.332 M2

FINISHING AREA: 1.520 M2

CANTEEN AREA: 1.098 M2



## Overview



## **Factory Overview**







## Solar panel source



Solar panel source: The factory is currently leasing solar panel system. The factory expectation is going to use this power source directly in the future.



## Overview & Office





## PRODUCTION PRODUCE



## LAB ROOM













### Trims warehouse









**Trimcard** 

Main label area

### Fabric warehouse





Fabric Inspection report







## **CUTTING ROOM**





Metal goves for cutter









# Sewing line







| PHIÊU KIÊM TRA MÁY MAY HÀNG THẮNG |               |     |   |                             |       |                    |                   |              |  |  |  |  |  |  |
|-----------------------------------|---------------|-----|---|-----------------------------|-------|--------------------|-------------------|--------------|--|--|--|--|--|--|
| NGÁV                              | Action in the | max |   | many man<br>maybe<br>mayyee | CHUIN | NE<br>SENIO<br>MAS | MGGER<br>REEN TRA | Gitt<br>Gitt |  |  |  |  |  |  |
| 2,00/2020                         | 15            |     |   | 4                           | a     |                    | Silv-             |              |  |  |  |  |  |  |
| .f. такжа                         | 2