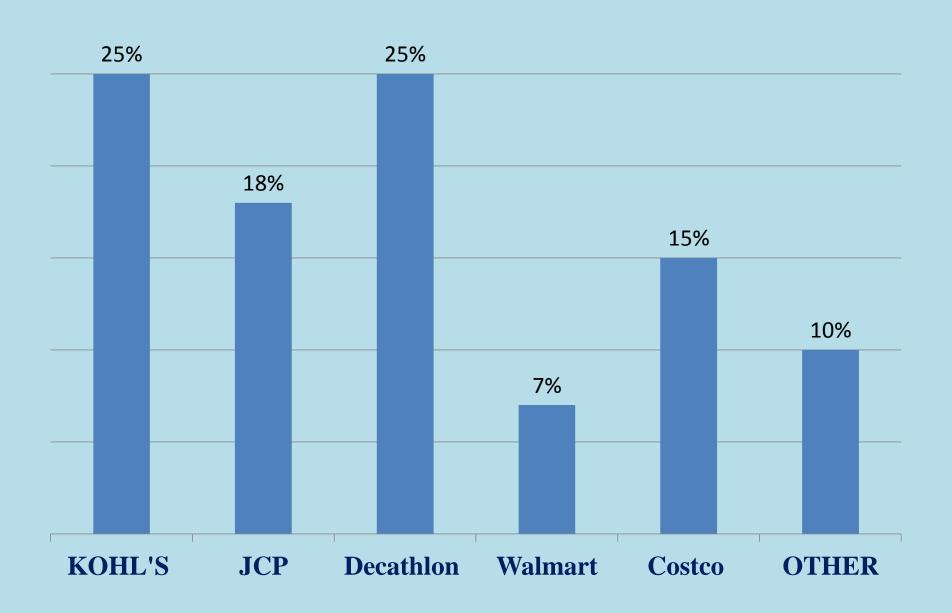

Vinh Thanh District, Can Tho City, Viet Nam. Our factory was founded in 2016
- Contact person: NGUYEN VAN SANG- Director
- *Email Address*: sangct@vinatexvsc.com
- *PHONE NO.*: 84-93-9675568
- Our factory covers an area of 30,000m2.
- Main product: Sportwear, Dress, Sleepwear
- Total employees: 890
- 16 sewing line (30-36 worker per line)
- Monthly Capacity: 500.000 ~550.000 pcs
- We got the WRAP certification in Jan 2022 and pass the evaluation of JCP in Nov,2021. pass Scan audit on Mar 17<sup>th</sup>, 2021. We'll never stop making further improvement on the management to make our products more competitive.
- We sincerely welcome the domestic and international friends to visit and to patronize cooperation.

#### MAIN CUSTOMERS

**JCPenney** 









#### PRODUCTION PERCENTAGE BY BUYER





#### **CAPACITY**

| Number production lines             | 16             |
|-------------------------------------|----------------|
| Sewers per production line          | 30-36          |
| Total monthly capacity              | 500,000<br>Pcs |
| Capacity of Ladie's wear products % | 60             |
| Capacity of Men's wear products %   | 40             |
| Capacity of Knit %                  | 60%            |
| Capacity of Woven %                 | 40%            |

#### Certification

#### GOLD CERTIFICATE OF COMPLIANCE

#### Vinatex Can Tho Manufactory

WRAP#:

18683

Certification Period:

January 3, 2022 to January 3, 2023

Facility Address:

Vinh Thanh Trade Center, Vinh Tien Hamlet, Vinh Thanh Town

Vinh Thanh District, Can Tho City

Vietnam

Production Processes:

Cutting,