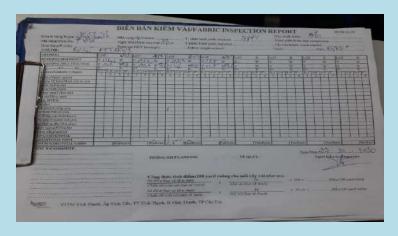

| 1        |
| 21  | Pull test                             | 1        |
| 22  | Washing & Drying machine              | 2        |
| 23  | Lightbox                              | 1        |

#### **FACTORY OVERVIEW**

o TOTAL SQUARE METERS: 30.000 USED SQUARE METERS: 15.500

MATERIAL & ACCESSORIES W/H AREA: 1.824 M2

SEWING LINE AREA: 7.332 M2

FINISHING AREA: 1.520 M2

CANTEEN AREA: 1.098 M2



## Overview



## **Factory Overview**







## Solar panel source



Solar panel source: The factory is currently leasing solar panel system. The factory expectation is going to use this power source directly in the future.



## Overview & Office





## PRODUCTION PRODUCE



## LAB ROOM













### Trims warehouse









**Trimcard** 

Main label area

### Fabric warehouse





Fabric Inspection report







## **CUTTING ROOM**





Metal goves for cutter









# Sewing line







| PHIÊU KIÊM TRA MÁY MAY HÀNG THẮNG |               |     |   |                             |       |                    |                   |              |  |  |  |  |  |  |
|-----------------------------------|---------------|-----|---|-----------------------------|-------|--------------------|-------------------|--------------|--|--|--|--|--|--|
| NGÁV                              | Action in the | max |   | many man<br>maybe<br>mayyee | CHUIN | NE<br>SENIO<br>MAS | MGGER<br>REEN TRA | Gitt<br>Gitt |  |  |  |  |  |  |
| 2,00/2020                         | 15            |     |   | 4                           | a     |                    | Silv-             |              |  |