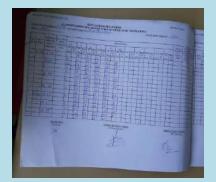

# Sewing line

Sample

|     |      | A20                                                                                                                                                                                                                                                                                                                                                                                                                                                                                                                                                                                                                                                                                                                                                                                                                                                                                                                                                                                                                                                                                                                                                                                                                                                                                                                                                                                                                                                                                                                                                                                                                                                                                                                                                                                                                                                                                                                                                                                                                                                                                                                            | 163 | Bio | ude   |     | (Fi | tish | ed l  | eme  | luct | M  | LÂN<br>Casu | irve  | nem | 0    |       |     |     |    | 7     | N   |
|-----|------|--------------------------------------------------------------------------------------------------------------------------------------------------------------------------------------------------------------------------------------------------------------------------------------------------------------------------------------------------------------------------------------------------------------------------------------------------------------------------------------------------------------------------------------------------------------------------------------------------------------------------------------------------------------------------------------------------------------------------------------------------------------------------------------------------------------------------------------------------------------------------------------------------------------------------------------------------------------------------------------------------------------------------------------------------------------------------------------------------------------------------------------------------------------------------------------------------------------------------------------------------------------------------------------------------------------------------------------------------------------------------------------------------------------------------------------------------------------------------------------------------------------------------------------------------------------------------------------------------------------------------------------------------------------------------------------------------------------------------------------------------------------------------------------------------------------------------------------------------------------------------------------------------------------------------------------------------------------------------------------------------------------------------------------------------------------------------------------------------------------------------------|-----|-----|-------|-----|-----|------|-------|------|------|----|-------------|-------|-----|------|-------|-----|-----|----|-------|-----|
|     | Che. | element trees                                                                                                                                                                                                                                                                                                                                                                                                                                                                                                                                                                                                                                                                                                                                                                                                                                                                                                                                                                                                                                                                                                                                                                                                                                                                                                                                                                                                                                                                                                                                                                                                                                                                                                                                                                                                                                                                                                                                                                                                                                                                                                                  |     |     |       |     |     |      |       |      |      |    |             | 3.90  |     | NI I | MIKE  |     | -   |    | 1 4   | _   |
| e   | file | COMPRESSOR STATE                                                                                                                                                                                                                                                                                                                                                                                                                                                                                                                                                                                                                                                                                                                                                                                                                                                                                                                                                                                                                                                                                                                                                                                                                                                                                                                                                                                                                                                                                                                                                                                                                                                                                                                                                                                                                                                                                                                                                                                                                                                                                                               | 110 | 趣   | 0     |     |     | 100  |       | rii. |      | i  | INI         |       | m   | -    | 1053  | -   |     |    | 22000 | -   |
| f   | ME   | Charles and the said                                                                                                                                                                                                                                                                                                                                                                                                                                                                                                                                                                                                                                                                                                                                                                                                                                                                                                                                                                                                                                                                                                                                                                                                                                                                                                                                                                                                                                                                                                                                                                                                                                                                                                                                                                                                                                                                                                                                                                                                                                                                                                           | 19  |     | (6)   |     |     |      | 147   | П    | 3    |    | 15          |       |     |      | 1/20  | =   |     | н  | 9     | -80 |
|     | iii  | the fall married diskings                                                                                                                                                                                                                                                                                                                                                                                                                                                                                                                                                                                                                                                                                                                                                                                                                                                                                                                                                                                                                                                                                                                                                                                                                                                                                                                                                                                                                                                                                                                                                                                                                                                                                                                                                                                                                                                                                                                                                                                                                                                                                                      | 44  |     | 36 12 | - 0 | Ė   |      | -31   |      |      |    | 30 at       |       |     |      |       |     | 3   | Н  |       | -   |
|     | 29   | Paners.                                                                                                                                                                                                                                                                                                                                                                                                                                                                                                                                                                                                                                                                                                                                                                                                                                                                                                                                                                                                                                                                                                                                                                                                                                                                                                                                                                                                                                                                                                                                                                                                                                                                                                                                                                                                                                                                                                                                                                                                                                                                                                                        | -10 |     | ini   |     |     | le.  |       | Ú    |      | b  | 15 12       |       |     | à    |       |     |     |    | 17    |     |
| •   | Ħ    | Now the state of                                                                                                                                                                                                                                                                                                                                                                                                                                                                                                                                                                                                                                                                                                                                                                                                                                                                                                                                                                                                                                                                                                                                                                                                                                                                                                                                                                                                                                                                                                                                                                                                                                                                                                                                                                                                                                                                                                                                                                                                                                                                                                               | 100 |     | RIT   |     |     |      | 76.30 | ti   |      | Ħ  | 49 12       |       |     | 100  | 1/ 81 |     | H   |    | 600   |     |
| ij. | 411  | Street of the                                                                                                                                                                                                                                                                                                                                                                                                                                                                                                                                                                                                                                                                                                                                                                                                                                                                                                                                                                                                                                                                                                                                                                                                                                                                                                                                                                                                                                                                                                                                                                                                                                                                                                                                                                                                                                                                                                                                                                                                                                                                                                                  | ikt | iz. | leif  |     |     |      | É     |      |      | Ħ  | MAG         |       |     |      | 615   |     |     |    | 11.11 | +   |
| d   | OT.  | Resolvations in .                                                                                                                                                                                                                                                                                                                                                                                                                                                                                                                                                                                                                                                                                                                                                                                                                                                                                                                                                                                                                                                                                                                                                                                                                                                                                                                                                                                                                                                                                                                                                                                                                                                                                                                                                                                                                                                                                                                                                                                                                                                                                                              |     | 14  | 17    |     |     |      | ŢΫ    |      |      | M  | À           |       |     |      | M     |     | -10 |    | 4     |     |
|     | lii. | Stage State African                                                                                                                                                                                                                                                                                                                                                                                                                                                                                                                                                                                                                                                                                                                                                                                                                                                                                                                                                                                                                                                                                                                                                                                                                                                                                                                                                                                                                                                                                                                                                                                                                                                                                                                                                                                                                                                                                                                                                                                                                                                                                                            |     |     |       | 14  | 100 | 6    | 539   | 12.  |      |    | 1           |       |     |      | B100  | 90  | Į.  |    | 110   | 1   |
| 9   | (6)  | to of the sink on the cast                                                                                                                                                                                                                                                                                                                                                                                                                                                                                                                                                                                                                                                                                                                                                                                                                                                                                                                                                                                                                                                                                                                                                                                                                                                                                                                                                                                                                                                                                                                                                                                                                                                                                                                                                                                                                                                                                                                                                                                                                                                                                                     | :11 | )#  | (10   | 90  |     | П    | tu    |      |      |    | 710         |       |     |      | 11046 |     |     | W  |       |     |
| 1   | 110  | The Control of Control                                                                                                                                                                                                                                                                                                                                                                                                                                                                                                                                                                                                                                                                                                                                                                                                                                                                                                                                                                                                                                                                                                                                                                                                                                                                                                                                                                                                                                                                                                                                                                                                                                                                                                                                                                                                                                                                                                                                                                                                                                                                                                         | 49  | m   | 173   |     | -   | 1    | YES   | 1    |      |    | 143         |       | 4   |      | 139   |     |     |    | 1043  |     |
| ſ   | o.   | Vogasi i Aliegaer                                                                                                                                                                                                                                                                                                                                                                                                                                                                                                                                                                                                                                                                                                                                                                                                                                                                                                                                                                                                                                                                                                                                                                                                                                                                                                                                                                                                                                                                                                                                                                                                                                                                                                                                                                                                                                                                                                                                                                                                                                                                                                              |     | 17. | (4)   |     | 1   |      | 16.   |      |      |    | 19          | 25    |     | 1    | 11.11 |     | 10  |    |       |     |
|     | 98   | ling big our delies of P                                                                                                                                                                                                                                                                                                                                                                                                                                                                                                                                                                                                                                                                                                                                                                                                                                                                                                                                                                                                                                                                                                                                                                                                                                                                                                                                                                                                                                                                                                                                                                                                                                                                                                                                                                                                                                                                                                                                                                                                                                                                                                       | 18  | 11  |       |     | -   |      | 10    |      |      |    | 10033       |       | UB  | 8    | 1444  | 100 | 104 | W  | 1997  |     |
|     | si)  | TO STATE OF THE ST |     |     | 214   |     |     |      | 114   |      |      |    | 9:14        |       |     | 6    | 1838  | 6   | 10  |    | 10    | 121 |
|     | 1949 | 967(4)                                                                                                                                                                                                                                                                                                                                                                                                                                                                                                                                                                                                                                                                                                                                                                                                                                                                                                                                                                                                                                                                                                                                                                                                                                                                                                                                                                                                                                                                                                                                                                                                                                                                                                                                                                                                                                                                                                                                                                                                                                                                                                                         |     |     | 1110  |     |     |      | (23)  |      |      |    | 18.         | li ji | 16  |      | 14.54 |     |     | Li |       |     |
| 18  |      | 10.10 M                                                                                                                                                                                                                                                                                                                                                                                                                                                                                                                                                                                                                                                                                                                                                                                                                                                                                                                                                                                                                                                                                                                                                                                                                                                                                                                                                                                                                                                                                                                                                                                                                                                                                                                                                                                                                                                                                                                                                                                                                                                                                                                        | -01 |     |       |     |     |      | 1     |      |      | y. | 16          |       |     |      | 1     | 18  | 1   | 19 |       |     |
| 7   |      | year on head and it                                                                                                                                                                                                                                                                                                                                                                                                                                                                                                                                                                                                                                                                                                                                                                                                                                                                                                                                                                                                                                                                                                                                                                                                                                                                                                                                                                                                                                                                                                                                                                                                                                                                                                                                                                                                                                                                                                                                                                                                                                                                                                            | -62 |     | 16    |     |     |      | (11)  |      |      |    | 11          |       | ×   |      | jiti  |     | 4   |    | 100   |     |
|     | ΠĖ   | man man behalf                                                                                                                                                                                                                                                                                                                                                                                                                                                                                                                                                                                                                                                                                                                                                                                                                                                                                                                                                                                                                                                                                                                                                                                                                                                                                                                                                                                                                                                                                                                                                                                                                                                                                                                                                                                                                                                                                                                                                                                                                                                                                                                 | 10  | it  | (6)   |     |     |      | (0)   |      |      |    | (0)         |       |     |      | 1939  |     |     |    | 434   |     |