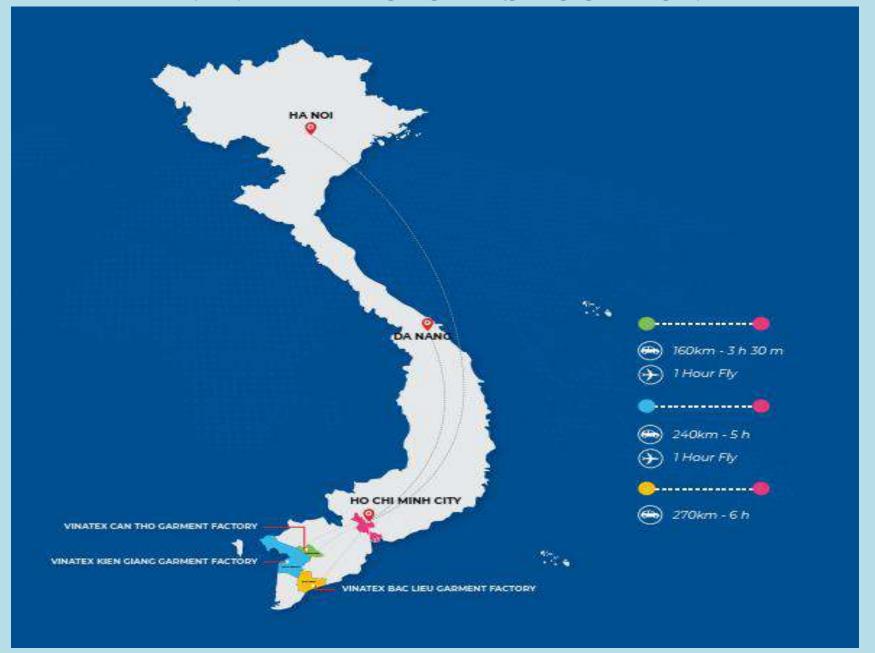

#### **VINATEX FACTORIES LOCATION**

VSC's special strength is the "ELASTICITY" in the internal system