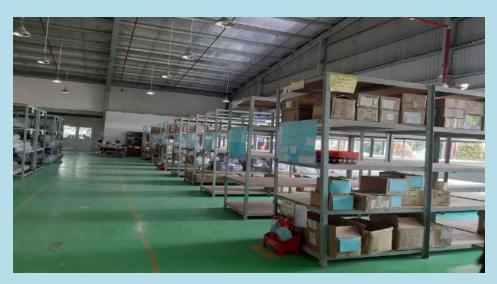

itch machine    | 41       |
| 20  | Crocking                              | 1        |
| 21  | Pull test                             | 1        |
| 22  | Washing & Drying machine              | 2        |
| 23  | Lightbox                              | 1        |

#### **FACTORY OVERVIEW**

o TOTAL SQUARE METERS: 30.000 USED SQUARE METERS: 15.500

MATERIAL & ACCESSORIES W/H AREA: 1.824 M2

SEWING LINE AREA: 7.332 M2

FINISHING AREA: 1.520 M2

CANTEEN AREA: 1.098 M2



## Overview



## **Factory Overview**







## Solar panel source



Solar panel source: The factory is currently leasing solar panel system. The factory expectation is going to use this power source directly in the future.



## Overview & Office





## PRODUCTION PRODUCE



## LAB ROOM













### Trims warehouse









**Trimcard** 

Main label area

### Fabric warehouse





Fabric Inspection report







## **CUTTING ROOM**





Metal goves for cutter









# Sewing line







| PHIÊU KIÊM TRA MÁY MAY HÀNG THẮNG |               |     |   |                             |       |                    |                   |              |  |  |  |  |  |  |
|-----------------------------------|---------------|-----|---|-----------------------------|-------|--------------------|-------------------|--------------|--|--|--|--|--|--|
| NGÁV                              | Action in the | max |   | many man<br>maybe<br>mayyee | CHUIN | NE<br>SENIO<br>MAS | MGGER<br>REEN TRA | Gitt<br>Gitt |  |  |  |  |  |  |
| 2,00/2020                         | 15            |     |   | 4                           | a