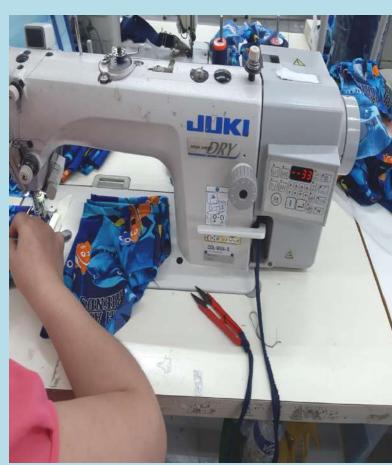

# Sewing line

| PHIÊU KIÊM TRA MÁY MAY HÀNG THẮNG |               |     |   |                             |       |                    |                   |              |  |  |  |  |  |  |
|-----------------------------------|---------------|-----|---|-----------------------------|-------|--------------------|-------------------|--------------|--|--|--|--|--|--|
| NGÁV                              | Action in the | max |   | many man<br>maybe<br>mayyee | CHUIN | NE<br>SENIO<br>MAS | MGGER<br>REEN TRA | Gitt<br>Gitt |  |  |  |  |  |  |
| 2,00/2020                         | 15            |     |   | 4                           | a     |                    | Silv-             |              |  |  |  |  |  |  |
| .f. такжа                         | 2             |     | 1 | 47                          | 1     |                    | 711-              |              |  |  |  |  |  |  |
| 1.m200                            | 1             | ,   | 9 | 100                         | 1     | 1                  | WE                |              |  |  |  |  |  |  |
| (Leszon                           | V             | 9   | 1 | 2                           |       |                    | m                 |              |  |  |  |  |  |  |
| 4,050000                          | 10            | 1   |   | 0                           | 7     | W                  | m                 |              |  |  |  |  |  |  |
| £.100/2020                        | 6             | V   | 1 | 7                           |       | -                  | we                |              |  |  |  |  |  |  |
| 4.7979600                         |               | 7   | * | 1                           | 1     | 9                  | 1200              |              |  |  |  |  |  |  |
| £/08/2020                         | 1             | У   |   | -7                          | V     | N.                 | 100               |              |  |  |  |  |  |  |
| -99.2020                          | 2             | 5   | * | 10                          | 2     | Y                  | now               | -            |  |  |  |  |  |  |
| A110/2020                         | 9             |     |   | Y                           | 7//   | -V                 | Men               | -            |  |  |  |  |  |  |
| /11/2020                          | V             | 1   | V | 100                         | -W    | 100                | (A.               | -            |  |  |  |  |  |  |
| /12/20020                         |               |     |   |                             |       |                    |                   |              |  |  |  |  |  |  |